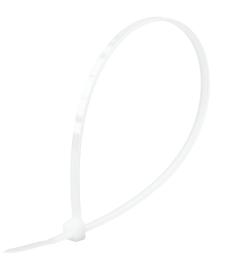

## **TOOL ACCESSORIES**

Cable Tie 3.6×250mm

RH-9993

- Self-locking teeth and ratcheting mechanism for locking at the desired length
- High tensile strength and durable Nylon PA6 materials make it ideal for Wide range of applications
- Efficient design of the head ensures high resistance to traction
- Non-releasable optimized locking action for permanent closure
- Perfect for home DIY, workshops, warehouses, offices, factories, wire organization and ...