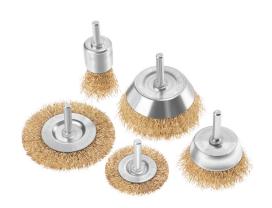

## Wire Brush Set 5 PCS

RH-9939

- Different Size Available: Drill wheel steel brush includes 50mm(wheel), 75mm(wheel), 50mm(cup), 75mm(cup), 25mm(end), Total 5 brushes available for different occasions
- Available in different thicknesses for high Range of applications
- For operation at speeds up to 4500 RPM
- It is designed for roughening and stripping hard surfaces, removal of dirt, rust, paint, scale and weld spatter
- 5-pieces set of wire brushes with 1/4-inch hex shanks and compatible with any drill or impact driver
- Made of copper-coated carbon-steel crimped wire with high elasticity and temperature resistance; holds up to intense use

| Model            | RH-9939                                                   |
|------------------|-----------------------------------------------------------|
| Wire Material    | Copper plated wire                                        |
| Material Upper   | 72A                                                       |
| Number of Pieces | 5                                                         |
| Shank diameter   | 6.35                                                      |
| Diameter         | 50mm(wheel), 75mm(wheel), 50mm(cup), 75mm(cup), 25mm(end) |
| Wire Diameter    | 0.3                                                       |
| Bristle Type     | crimped                                                   |
| Maximum RPM      | 4500                                                      |
| Brush Shape      | end/cup/wheel                                             |
| Weight           | 414G                                                      |
| Supplied in      | blister                                                   |
| Blister pack     | PVC                                                       |
|                  |                                                           |