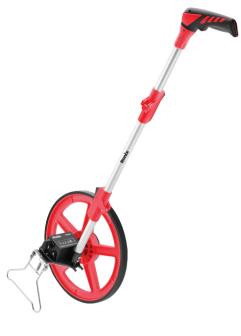

## Mechanical Measuring Wheel 12Inch

- The 12" diameter wheel is more lightweight, making it portable and easy to use.
- Measure distance wheel against a usual tape measure and it will be the same measurements
- Flexible telescopic pole allows you to use it in higher terrain.
- Adopts a precise gear structure design with an accuracy of the forward count increases, and the backward count decreases, effectively avoiding errors.
- Construction workers landscaping workers and homeowners to measure your boundary lines of your property.
- With sturdy, durable rubber, walking roller wheel is equipped for all environments grass, concrete, gravel, dirt and more

| Model           | RH-9857             |
|-----------------|---------------------|
| Handle material | ABS                 |
| Wheel material  | ABS+PVC             |
| Section         | 3 sections          |
| Full length     | 100cm               |
| Folded Length   | 35cm                |
| Wheel diameter  | 318mm               |
| Weight          | 1.2Kg               |
| Supplied in     | Cloth bag+color box |
| Flute number    | 2                   |