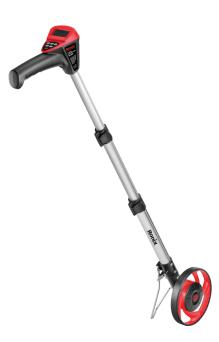

## Digital Measuring Wheel 6Inch

## RH-9855

- The 6" diameter wheel is more lightweight, making it portable and easy to use.
- Measure distance wheel against a usual tape measure and it will be the same measurements
- Flexible telescopic pole allows you to use it in higher terrain.
- It is composed of 3 sections of rods.
- Adopts a precise gear structure design with an accuracy of±0.5%. the forward count increases, and the backward count decreases, effectively avoiding errors.
- Construction workers landscaping workers and homeowners to measure your boundary lines of your property.
- With sturdy, durable rubber, walking roller wheel is equipped for all environments – grass, concrete, gravel, dirt and more

| Model           | RH-9855             |
|-----------------|---------------------|
| Handle material | ABS                 |
| Wheel material  | ABS+PVC             |
| Section         | 3 sections          |
| Full length     | 100cm               |
| Folded Length   | 65cm                |
| Wheel diameter  | 1.60cm              |
| Weghit          | 680g                |
| Supplied in     | Cloth bag+Color box |
| Include         | 2×AAA battery       |