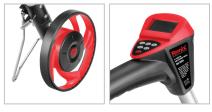

## Digital Measuring Wheel 6Inch

## RH-9855

- The 6" diameter wheel is more lightweight, making it portable and easy to use.
- Measure distance wheel against a usual tape measure and it will be the same measurements
- Flexible telescopic pole allows you to use it in higher terrain.
- It is composed of 3 sections of rods.
- Adopts a precise gear structure design with an accuracy of±0.5%. the forward count increases, and the backward count decreases, effectively avoiding errors.
- Construction workers landscaping workers and homeowners to measure your boundary lines of your property.
- With sturdy, durable rubber, walking roller wheel is equipped for all environments – grass, concrete, gravel, dirt and more

| Model           | RH-9855             |
|-----------------|---------------------|
| Handle material | ABS                 |
| Wheel material  | ABS+PVC             |
| Section         | 3 sections          |
| Full length     | 100cm               |
| Folded Length   | 65cm                |
| Wheel diameter  | 1.60cm              |
| Weghit          | 680g                |
| Supplied in     | Cloth bag+Color box |
| Include         | 2×AAA battery       |