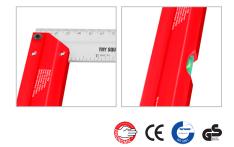

## RH-9740

- Hardened aluminium material
- Suitable for general carpentry, metalworks and measuring
- light weight and comfortable to hold
- Double-sided scale: Metric and imperial scales are marked on both sides to meet your different needs
- Measure inside and outside 90 degrees
- Built in spirit level
- The handle material of the stop angle is made of aluminium
- Handle is ergonomically designed to relieve pressure on the elbows or wrists when measuring and marking
- The stop angle is fixed with 3 pins and fits perfectly to the handle