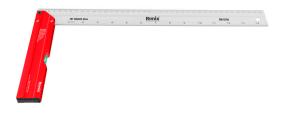

## Angle Square

## RH-9740

- Hardened aluminium material
- Suitable for general carpentry, metalworks and measuring
- light weight and comfortable to hold
- Double-sided scale: Metric and imperial scales are marked on both sides to meet your different needs
- Measure inside and outside 90 degrees
- Built in spirit level
- The handle material of the stop angle is made of aluminium
- Handle is ergonomically designed to relieve pressure on the elbows or wrists when measuring and marking
- The stop angle is fixed with 3 pins and fits perfectly to the handle

| Model                 | RH-9740       |
|-----------------------|---------------|
| Accurate spirit level | 1mm/m         |
| Ruler accuracy        | 1mm Per meter |
| Ruler length          | 408×40×3mm    |
| Handle length         | 180×34×12mm   |
| Item Weight           | 183g          |
| Material              | Aluminum      |
| Handel Material       | Aluminum      |
| Package dimensions    | 410×185×12mm  |
| Thickness             | 3mm           |
| Color box             | 42×20×8.5cm   |