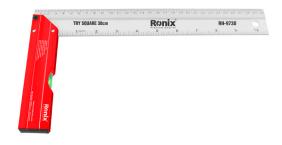

## **Angle Square** 30 cm

RH-9730

- Hardened aluminium material
- Suitable for general carpentry, metalworks and measuring
- light weight and comfortable to hold
- Double-sided scale: Metric and imperial scales are marked on both sides to meet your different needs
- Measure inside and outside 90 degrees
- Built in spirit level
- The handle material of the stop angle is made of aluminium
- Handle is ergonomically designed to relieve pressure on the elbows or wrists when measuring and marking
- The stop angle is fixed with 3 pins and fits perfectly to the handle

| Model                 | RH-9730      |
|-----------------------|--------------|
| Accurate spirit level | 1mm/m        |
| Ruler length          | 308×40×3mm   |
| Handle length         | 150×34×12mm  |
| Item Weight           | 153g         |
| Material              | Aluminum     |
| Handel Material       | Aluminum     |
| Package dimensions    | 310×155×12mm |
| Thickness             | 3mm          |
| Color box             | 32×17×8.5cm  |