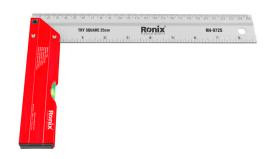

## **Angle Square**

25 cm

RH-9725

- Hardened aluminium material
- Suitable for general carpentry, metalworks and measuring
- light weight and comfortable to hold
- Double-sided scale: Metric and imperial scales are marked on both sides to meet your different needs
- Measure inside and outside 90 degrees
- Built in spirit level
- The handle material of the stop angle is made of aluminium
- Handle is ergonomically designed to relieve pressure on the elbows or wrists when measuring and marking
- The stop angle is fixed with 3 pins and fits perfectly to the handle