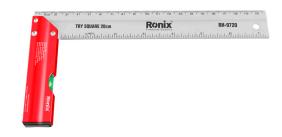

## **Angle Square** 20 cm

RH-9720

- Hardened aluminium material
- Suitable for general carpentry, metalworks and measuring
- light weight and comfortable to hold
- Double-sided scale: Metric and imperial scales are marked on both sides to meet your different needs
- Measure inside and outside 90 degrees
- Built in spirit level
- The handle material of the stop angle is made of aluminium
- Handle is ergonomically designed to relieve pressure on the elbows or wrists when measuring and marking
- The stop angle is fixed with 3 pins and fits perfectly to the handle

| Model                 | RH-9720       |
|-----------------------|---------------|
| Accurate spirit level | 1mm/m         |
| Ruler accuracy        | 1mm Per meter |
| Ruler length          | 203×28×3mm    |
| Handle length         | 95×23×10mm    |
| Item Weight           | 62 g          |
| Material              | Aluminum      |
| Handel Material       | Aluminum      |
| Package dimensions    | 205×100×10mm  |
| Thickness             | 3mm           |
| Color box             | 22×15×16cm    |
|                       |               |