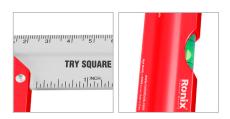

## **Angle Square** 20 cm

RH-9720

- Hardened aluminium material
- Suitable for general carpentry, metalworks and measuring
- light weight and comfortable to hold
- Double-sided scale: Metric and imperial scales are marked on both sides to meet your different needs
- Measure inside and outside 90 degrees
- Built in spirit level
- The handle material of the stop angle is made of aluminium
- Handle is ergonomically designed to relieve pressure on the elbows or wrists when measuring and marking
- The stop angle is fixed with 3 pins and fits perfectly to the handle

| Model                 | RH-9720       |
|-----------------------|---------------|
| Accurate spirit level | 1mm/m         |
| Ruler accuracy        | 1mm Per meter |
| Ruler length          | 203×28×3mm    |
| Handle length         | 95×23×10mm    |
| Item Weight           | 62 g          |
| Material              | Aluminum      |
| Handel Material       | Aluminum      |
| Package dimensions    | 205×100×10mm  |
| Thickness             | 3mm           |
| Color box             | 22×15×16cm    |
|                       |               |