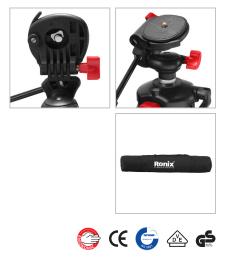

## RH-9590

- Adjustable Height and Perfect Angle With the maximum height of 1560mm
- 360 degrees rotation gives you flexibility for best viewing angle Vertically or horizontally
- equipped with a stable smooth ergonomic 3-way pan head
- headlock, pan lock, and tilt lock, which can satisfy all the needs of vertical, horizontal application
- 2 x locking leg positions

| Model                               | RH-9590              |
|-------------------------------------|----------------------|
| Weight                              | 1.2Kg                |
| Body Material                       | Aluminum and plastic |
| Number of Legsection                | 3                    |
| Thread size                         | 1/4inch and 5/8inch  |
| Load Capacity                       | 5Kg                  |
| Max Length                          | 1560mm               |
| Min Length                          | 660mm                |
| Max Height without Center<br>Column | 280mm                |
| Supplied In                         | Cloth bag            |