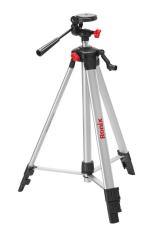

## Tripod 155cm

## RH-9590

- Adjustable Height and Perfect Angle With the maximum height of 1560mm
- 360 degrees rotation gives you flexibility for best viewing angle Vertically or horizontally
- equipped with a stable smooth ergonomic 3-way pan head
- headlock, pan lock, and tilt lock, which can satisfy all the needs of vertical, horizontal application
- 2 x locking leg positions

| Model                               | RH-9590              |
|-------------------------------------|----------------------|
| Weight                              | 1.2Kg                |
| Body Material                       | Aluminum and plastic |
| Number of Legsection                | 3                    |
| Thread size                         | 1/4inch and 5/8inch  |
| Load Capacity                       | 5Kg                  |
| Max Length                          | 1560mm               |
| Min Length                          | 660mm                |
| Max Height without Center<br>Column | 280mm                |
| Supplied In                         | Cloth bag            |