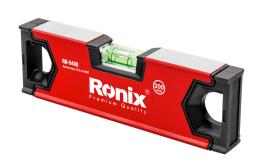

## **Spirit level** 20 cm

RH-9408

- 3 Measurements including 90°, 180° and 45° covers almost all of your needs
- Hanging holes on both end makes it convenient to storage and space saving
- Provides 0.5mm/m accuracy in the normal position
- Aluminium frame enables lightweight, high stability and secure hold while working
- High visibility vials, horizontal, vertical and 45°s for easy and fast operation
- Double-side milling for more precise operation
- Plastic end caps protect the profile against impact
- Ideal for home decoration, DIY, items repairing, wood working, landscaping, hanging painting, TV's and more

| Model             | RH-9408  |
|-------------------|----------|
| Size              | 200 mm   |
| Accuracy          | 0.5 mm   |
| Profile Thickness | 1.6 mm   |
| Body Material     | Aluminum |