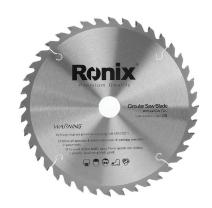

## Circular TCT Saw Blade 250mm

RH-5109

- Real industrial quality level with superior design and tungsten carbide teeth which provide maximum resistance for longer life
- providing a high degree of finish edge
- Advanced offset ATB & TCG tooth design: ATB for hardwood, chipboard, etc. and TCG for laminated board, MDF board, etc.
- High-grade carbide blade tips formulated for impact damage resistance
- Extra-hard steel blade body delivers accuracy and resists bending and deflection for true cuts
- Unique tooth design provides straight cuts and cutting smoother
- Supplied in professional color box for high protection during transportation
- Positive cutting angles produce a smoother cut and allow for a faster feed rate

| Model           | RH-5109                                           |
|-----------------|---------------------------------------------------|
| Size            | 250*3.2*30                                        |
| Wheel Diameter  | 250                                               |
| Arbor Size      | 30                                                |
| Tooth Design    | ATB                                               |
| Number of Teeth | 40                                                |
| Application     | Wood                                              |
| Tools           | Circular Saw, Miter Saw,<br>Pannel Saw, Table Saw |