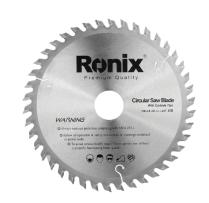

## Circular TCT Saw Blade 180mm

RH-5102

- Real industrial quality level with superior design and tungsten carbide teeth which provide maximum resistance for longer life
- providing a high degree of finish edge
- Advanced offset ATB & TCG tooth design: ATB for hardwood, chipboard, etc. and TCG for laminated board, MDF board, etc.
- High-grade carbide blade tips formulated for impact damage resistance
- Extra-hard steel blade body delivers accuracy and resists bending and deflection for true cuts
- Unique tooth design provides straight cuts and cutting smoother
- Supplied in professional color box for high protection during transportation
- Positive cutting angles produce a smoother cut and allow for a faster feed rate

| Model           | RH-5102                                           |
|-----------------|---------------------------------------------------|
| Size            | 180*2.8*30                                        |
| Wheel Diameter  | 180                                               |
| Arbor Size      | 30                                                |
| Tooth Design    | ATB                                               |
| Number of Teeth | 42                                                |
| Application     | Wood                                              |
| Tools           | Circular Saw, Miter Saw,<br>Pannel Saw, Table Saw |