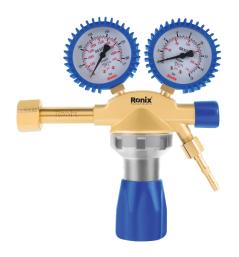

## REGULATOR

180×70×220mm

RH-4510

- The Oxygen pressure regulator is a compact precision device for control that does not require maintenance. Reduces and regulates the pressure of gases for welding work.
- Can be used for oxygen gase. Professional tool for commercial or occasional use. Suitable for many applications Lightweight and portable.
- The indicators on the pressure regulator Oxygen are specially clearly designed. The regulating on the pressure regulator is done with the regulator.
- Body made of high-quality brass, compact design, ideal for assembly
- This is Oxygen, Working pressure: Inlet 230bar, Outlet:10bar, Inlet thread W21.8-14, Outlet: G1/4 + 6-8 Nipple

| Model          | RH-4510           |
|----------------|-------------------|
| Size           | 180×70×220mm      |
| Body material  | Brass             |
| Pressure gauge | Dual Scale Gauges |
| Weight         | 1.35kg            |
| Supplied in    | Color box         |