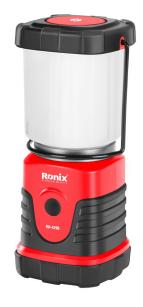

## **Outdoor Camping Lantern** 250 lm

RH-4298

- The dimming knob is easy to use and set the brightness between 60-250 lumens to get the perfect lighting for any situation
- 4 light modes (cool light(dimming)/warm light(dimming)/ warm+cool light(dimming))/strobe/off) to meet your different requirements
- portable LED camping lights in retro style like vintage shape that resembles a traditional barn lantern, outdoor lamp is also a beautiful atmosphere lamp for garden or camping
- There is a hook on the base and metal handles on the top. IPX4 rating, therefore very suitable for camping, hiking, fishing, walking dog etc...