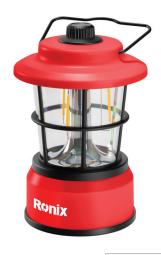

## **Outdoor Camping Lantern** 280LM

RH-4297

- The dimming knob is easy to use and set the brightness between 280 lumens to get the perfect lighting for any situation.
- Two modes (warm light/cool light) to meet your different requirements
- Portable LED camping lights in retro style like vintage shape that resembles a traditional barn lantern, outdoor lamp is also a beautiful atmosphere lamp for garden or camping.