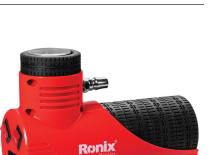

## Mini Air Compressor 150W

- High-efficiency pump and motor for true 100 PSI capability
- Equipped with high-efficiency LED light, so can be used also as a flashlight
- Comes with different adapters cover a wide variety of applications
- Plug directly into Cigarette Lighter Socket of your Vehicle
- 4 bases for more stability
- Multi-function tool suitable for inflating tires on cars, bikes, sedan, ...
- Equipped with hanger for conviniet during continous usage

| Model                     | RH-4264                                                                                                                      |
|---------------------------|------------------------------------------------------------------------------------------------------------------------------|
| Metal Cylinder (Diameter) | 30mm                                                                                                                         |
| Max Pressure              | 100PSI / 7Bar                                                                                                                |
| Power                     | 150W                                                                                                                         |
| Power Source              | DC 12 Cigar Lighter                                                                                                          |
| Rated Current             | 12A                                                                                                                          |
| Working Pressure          | 35PSI                                                                                                                        |
| Air Flow                  | 35 LPM                                                                                                                       |
| Weight                    | 2Kg                                                                                                                          |
| Adapter Fuse              | 15A                                                                                                                          |
| Supplied in               | Pouch Bag                                                                                                                    |
| Includes                  | 3m Cord with Cigarette Lighter<br>plug, 3m PU hose with fast<br>adapter, Ball Adaptor, Tire<br>Vale Adaptor, Air Bed Adaptor |