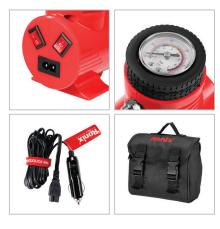

## Mini Air Compressor 150W

- High-efficiency pump and motor for true 100 PSI capability
- Equipped with high-efficiency LED light, so can be used also as a flashlight
- Comes with different adapters cover a wide variety of applications
- Plug directly into Cigarette Lighter Socket of your Vehicle
- 4 bases for more stability
- Multi-function tool suitable for inflating tires on cars, bikes, sedan, ...
- Equipped with hanger for conviniet during continous usage

| Model                     | RH-4264                                                                                                                      |
|---------------------------|------------------------------------------------------------------------------------------------------------------------------|
| Metal Cylinder (Diameter) | 30mm                                                                                                                         |
| Max Pressure              | 100PSI / 7Bar                                                                                                                |
| Power                     | 150W                                                                                                                         |
| Power Source              | DC 12 Cigar Lighter                                                                                                          |
| Rated Current             | 12A                                                                                                                          |
| Working Pressure          | 35PSI                                                                                                                        |
| Air Flow                  | 35 LPM                                                                                                                       |
| Weight                    | 2Kg                                                                                                                          |
| Adapter Fuse              | 15A                                                                                                                          |
| Supplied in               | Pouch Bag                                                                                                                    |
| Includes                  | 3m Cord with Cigarette Lighter<br>plug, 3m PU hose with fast<br>adapter, Ball Adaptor, Tire<br>Vale Adaptor, Air Bed Adaptor |