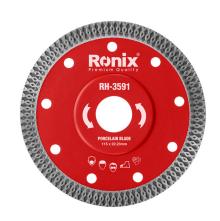

## Porcelain Cutting Disc

115mm

RH-3591

- Manufactured by advanced technology with full automatic machines which ensures faster cut and longer lifetime
- High quality raw material formulation of diamond tips minimizes the friction and delivers a faster and cooler cut
- Manufactured from high quality steel with 3 kgf.cm bending resistance that secures durability and enables efficient cutting during high-pressure jobs
- Ideal for cutting pottery, ceramic, tiles, porcelain, marble
- Can be used dry as well as wet
- The fast and precise cutting blade for the hardest porcelain tiles as well as marble, ceramic, glass and granite
- 10mm height of cutting rim guarantees an optimum lifetime

| Model                 | RH-3591                                              |
|-----------------------|------------------------------------------------------|
| Disk Diameter         | 115mm                                                |
| Arbor Size            | 22.23mm                                              |
| Material              | 75Cr1                                                |
| Segment Material      | High strength synthetic diamond and rare metal alloy |
| Segment type          | X turbo                                              |
| Segment Height        | 10mm                                                 |
| Segment Thickness     | 1.4mm                                                |
| Max Speed             | 13300RPM                                             |
| Max. Cutting Capacity | 80m/s                                                |
| Tools                 | Angle grinder, marble machine                        |
| Weight                | 0.11 Kg                                              |