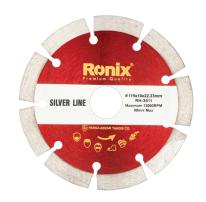

## **Granite Cutting Disc**

Silver Line-115mm

RH-3511

- Manufactured by cold press production process with fully automatic machines which ensures faster cut and longer lifetime
- High quality raw material formulation of diamond tips minimizes the friction and delivers a faster and cooler cut
- 10mm height of cutting rim guarantees an optimum life time
- Manufactured by high quality material which optimizes cutting performance and ensures durability
- Ideal for all types of granite and marble
- Different sizes that will cover all your fabrication cutting needs
- Suitable for both wet and dry cutting
- Meets TUV and CE standards

| Model          | RH-3511                     |
|----------------|-----------------------------|
| Size           | 115x22.2x10 mm              |
| Wheel Diameter | 115mm                       |
| Segment Height | 10mm                        |
| Arbor Size     | 22.2mm                      |
| Application    | Granite & Marble            |
| Tools          | Angle grinder, Tile cutters |