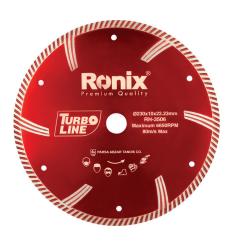

## Granite Cutting Disc 230mm

## RH-3506

- Manufactured by hot press production process with full automatic machines which ensures high performance and efficiency
- High quality raw material formulation of diamond tips minimizes the friction and delivers a faster and cooler cut
- 10mm height of cutting rim guarantees an optimum life time
- Manufactured by high quality material which optimizes cutting performance and ensures durability
- Ideal for all types of granite
- Suitable for both wet and dry cutting

| Model          | RH-3506 |
|----------------|---------|
| Size           | 230mm   |
| Shaft Diameter | 22.23mm |
| Segment Height | 10mm    |
| Max Speed      | 6650RPM |
| Max RPM        | 80m/s   |