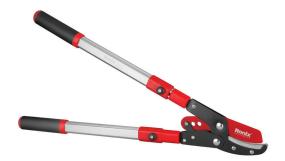

## **Telescopic Lopper**

- Heavy-duty quality blade made of 65MN which is extremely sharp, more durable and stays sharp longer
- Designed for fast, precise clean cuts that will preserve the health of your plants and trees
- The ergonomic Aluminum handles are designed for optimal grip to ease cutting of any branch and minimize fatigue during long hours of working
- Upper and under blade teflon treatment
- Plastic coated treatment surface
- Telescopic aluminum handle from 67cm to 94cm
- Aluminum pipe is gray oxidation treatment
- Long telescopic handles which can be expanded up to 94cm allow more leverage and extra strength for tough branches and give you added reach and maneuverability for higher limbs
- Ideal for cutting and trimming branches, bushes, hedges, shrubs, lawns

| Model           | RH-3121    |
|-----------------|------------|
| Blade Material  | 65MN       |
| Handle Material | Aluminum   |
| Handle Type     | Telescopic |
| Max Length      | 94cm       |