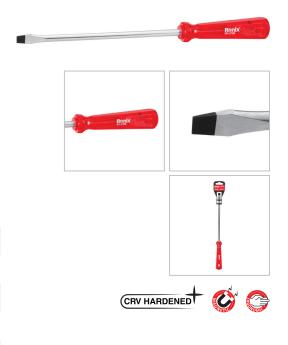

## Screwdriver 8×200mm-Slotted

**RH-2783** 

- The rods manufacured from high quality 40CR steel which secures high performance in long-term usage
- High resistanace hardened tip ensures strength and durability
- Ergonomic PVC crystal handle for comfortable grip and better control
- Magnetic head which improves accuracy and comfortable secure grip
- Ronix professional handle design balances speed and torque in different kinds of fastening

| Model              | RH-2783    |
|--------------------|------------|
| Product Dimensions | 8×200mm    |
| Drive Type         | Slot Drive |
| Rod Material       | 40CR       |
| Tip                | Magnetic   |