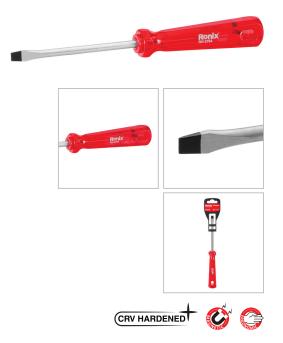

## **HAND TOOLS**

Screwdriver 6×100mm-Slotted

RH-2764

- The rods manufacured from high quality 40CR steel which secures high performance in long-term usage
- High resistanace hardened tip ensures strength and durability
- Ergonomic PVC crystal handle for comfortable grip and better control
- Magnetic head which improves accuracy and comfortable secure grip
- Ronix professional handle design balances speed and torque in different kinds of fastening

| Model              | RH-2764    |
|--------------------|------------|
| Product Dimensions | 6×100mm    |
| Drive Type         | Slot Drive |
| Rod Material       | 40CR       |
| Tip                | Magnetic   |