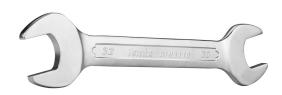

## Double Open End Spanner Set 12Pcs

**RH-2202** 

- Double open end spanner set contains 12 Pcs spanners
- Hardened and tempered, drop-forged CR-V
- Ideal for both professional and home users
- Supplied in polybag for easy storage and carrying

| Model             | RH-2202                                                                                                         |
|-------------------|-----------------------------------------------------------------------------------------------------------------|
| Product Dimension | 6×7mm, 8×9mm, 10×11mm,<br>12×13mm, 14×15mm, 16×17mm,<br>18×19mm, 20×22mm, 21×23mm,<br>24×27mm, 25×28mm, 30×32mm |
| Material          | Cr-V                                                                                                            |
| Туре              | Double Open End                                                                                                 |