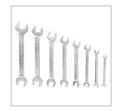

## Double Open End Spanner Set 12Pcs

**RH-2202** 

- Double open end spanner set contains 12 Pcs spanners
- Hardened and tempered, drop-forged CR-V
- Ideal for both professional and home users
- Supplied in polybag for easy storage and carrying

| Model             | RH-2202                                                                                                         |
|-------------------|-----------------------------------------------------------------------------------------------------------------|
| Product Dimension | 6×7mm, 8×9mm, 10×11mm,<br>12×13mm, 14×15mm, 16×17mm,<br>18×19mm, 20×22mm, 21×23mm,<br>24×27mm, 25×28mm, 30×32mm |
| Material          | Cr-V                                                                                                            |
| Туре              | Double Open End                                                                                                 |