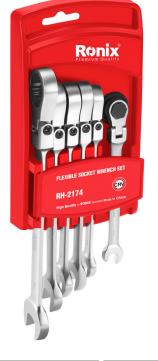

## Flex Head Double Box End Ratcheting Wrench set 6pcs

- Hardened chrome vanadium steel construction which ensures strength and durability
- 72 teeth ratchet mechanism offers the ease of 360 degrees of backward swing angle to turn fasteners, versus 360 degrees on standard combination wrenches
- Precisely machined ratchet mechanism for better performance
- Flexible joint heads for working in hard-to-reach area
- Ideal for various applications and suitable for working on car, bike, motor mechanics and other appliances

| Model                 | RH-2174            |
|-----------------------|--------------------|
| Sizes                 | 8/10/12/13/14/17mm |
| Ratchet Mechanism     | 72Teeth            |
| Head type             | Open end /Ratchet  |
| Handle Material       | 40cr               |
| Ratchet ring material | 50bv30             |
| Surface               | Matt               |
| Supplied in           | Color box          |
|                       |                    |

## RH-2174