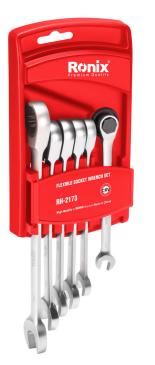

## Double Box End Ratcheting Wrench Set 6pcs

## Hardened chrome vanadium steel construction which ensures strength and durability

- Precisely machined ratchet mechanism for better performance
- Ideal for various applications and suitable for working on car, bike, motor mechanics and other appliances

| Model                 | RH-2173                 |
|-----------------------|-------------------------|
| Sizes                 | 8, 10, 12, 13, 14, 17mm |
| Ratchet Mechanism     | 72Teeth                 |
| Head type             | Open end/ Ratchet       |
| Handle Material       | 40CR                    |
| Ratchet ring material | 50bv30                  |
| Surface               | Matt                    |
| Supplied in           | Color box               |

## RH-2173