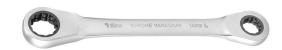

## **Double Box End Ratcheting Wrench Set** 7 in 1

RH-2170

- Hardened chrome vanadium steel construction which ensures strength and durability
- 72 teeth ratchet mechanism offers the ease of 5 degrees of backward swing angle to turn fasteners, versus 30 degrees on standard combination wrenches
- Precisely machined ratchet mechanism for better performance
- Various CR-V socket size:8mm-10mm-12mm-13mm-17mm
- Ideal for various applications and suitable for working on car, bike, motor mechanics and other appliances

| Model                 | RH-2170                 |
|-----------------------|-------------------------|
| Sizes                 | 14mm /19 mm             |
| Туре                  | 12 Points(12PT)         |
| Ratchet Mechanism     | 72 Teeth                |
| Handle Material       | 45 steel                |
| Bit / Socket material | CRV                     |
| Surface               | Matte chrome-plated     |
| Supplied in           | Plastic box             |
| Includes              | Socket:8/10/12/13/17 mm |