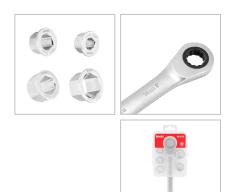

## **Double Box End Ratcheting Wrench Set** 7 in 1

RH-2170

- Hardened chrome vanadium steel construction which ensures strength and durability
- 72 teeth ratchet mechanism offers the ease of 5 degrees of backward swing angle to turn fasteners, versus 30 degrees on standard combination wrenches
- Precisely machined ratchet mechanism for better performance
- Various CR-V socket size:8mm-10mm-12mm-13mm-17mm
- Ideal for various applications and suitable for working on car, bike, motor mechanics and other appliances

| Model                 | RH-2170                 |
|-----------------------|-------------------------|
| Sizes                 | 14mm /19 mm             |
| Туре                  | 12 Points(12PT)         |
| Ratchet Mechanism     | 72 Teeth                |
| Handle Material       | 45 steel                |
| Bit / Socket material | CRV                     |
| Surface               | Matte chrome-plated     |
| Supplied in           | Plastic box             |
| Includes              | Socket:8/10/12/13/17 mm |