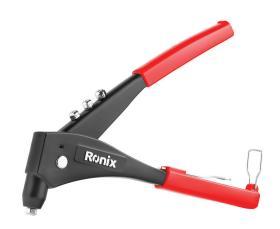

## Hand Riveter-Ergo

Plus Model

RH-1608

- Manual heavy duty rivet tool provides portable fastening, includes 4 interchangeable heads 2.4, 3.2, 4 and 4.8 mm, to provide you with everything you need for riveting
- The rivet system features easy loading and ejection
- A spring-loaded handle that makes loading rivets simple and a slip resistant grip for precise rivet placement
- ALU.ALLOY &A3 STEEL construction for durability
- Extended nose makes work easier in hard-to-reach places and a great tool for general purpose rivet tasks, such as gutters, furniture and canvas work
- Professional riveter can handle all three types of rivets: aluminum, steel, and stainless-steel rivets
- High-quality PVC-covered grip makes it anti-slip and provide users with ease and comfort
- The ergonomic long arm handle design offers enough force to easily rivet the nut without any problem

| Model            | RH-1608                                |
|------------------|----------------------------------------|
| Nose Pieces Size | 2.4, 3.2, 4.0, 4.8 mm                  |
| Material         | ALU.ALLOY &A3 STEEL                    |
| Supplied in      | Blister Card                           |
| Includes         | 4 Interchangeable nose pieces, Spanner |