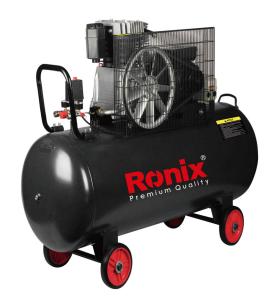

## **Air Compressor** 300L, 4000w

## RC-0300

- 300liter tank combined with a 4000 W motor provides plenty of power to cover a wide variety of applications
- 8 bar maximum pressure stores sufficient air in the tank for continuous tool operation
- compact design plus Handle make it highly portable and remarkably easy to use
- Iduction motor for continuous application
- Able to fill the air tank with 2 cylinders at the minimum time
- Equipped with a safety valve
- Hyper silent motor and new pump design
- Drain valve under the tank
- Solenoid valve for greater performance
- Less vibration during worktime
- Equipped with metal guage
- Thermal protector system controls the temperature of the motor during longtime working