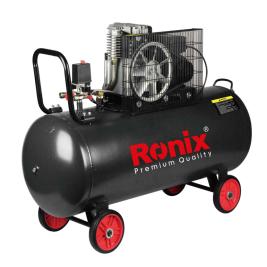

## **Air Compressor** 200L. 2200w

**RC-0200** 

- 200 liter tank combined with a 2200 W motor provides plenty of power to cover a wide variety of applications
- 8 bar maximum pressure stores sufficient air in the tank for continuous tool operation
- Compact design plus Handle make it highly portable and remarkably easy to use
- Conduction motor for continuous application
- Able to fill the air tank with 2 cylinders at the minimum time
- Equipped with a safety valve
- Hyper silent motor and new pump design
- Drain valve under the tank
- Solenoid valve for greater perfomance
- Less vibration during worktime
- Equipped with metal guage
- Thermal protector system controls the temperature of the motor during longtime working

| Model                | RC-0200                                                                        |
|----------------------|--------------------------------------------------------------------------------|
| Voltage              | 220-240v                                                                       |
| Power                | 2200w                                                                          |
| Tank Capacity        | 200L                                                                           |
| Frequency            | 50Hz                                                                           |
| Speed                | 1000RPM                                                                        |
| Air Delivery         | 370L/min                                                                       |
| Max Pressure         | 0.8MPa                                                                         |
| Safety Valve Opening | 0.9MPa                                                                         |
| Restart pressure     | 0.6Mpa                                                                         |
| Use pressure range   | 0.1-0.8Mpa                                                                     |
| Weight               | 120kg(G.W)                                                                     |
| Supplied In          | Wooden box                                                                     |
| Includes             | 6 inch 20 hole black casters<br>4pcs. 4MM split pin 4pcs<br>21mm flat pad 4pcs |