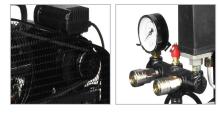

## RC-0100

- 100L liter tank combined with a 2800 W motor provides plenty of power to cover a wide variety of applications
- 8 bar maximum pressure stores sufficient air in the tank for continuous tool operation
- Compact design plus Handle make it highly portable and remarkably easy to use
- Induction motor for continuous application
- Able to fill the air tank with 3 cylinders at the minimum time
- Equipped with a safety valve
- Hyper silent motor and new pump design
- Drain valve under the tank
- Solenoid valve for greater performance
- Less vibration during worktime
- Equipped with metal guage
- Thermal protector system controls the temperature of the motor during longtime working