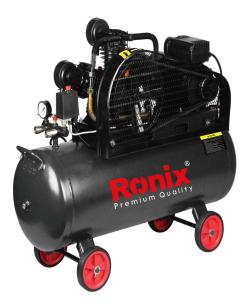

## Air Compressor 100L, 2800w

## RC-0100

- 100L liter tank combined with a 2800 W motor provides plenty of power to cover a wide variety of applications
- 8 bar maximum pressure stores sufficient air in the tank for continuous tool operation
- Compact design plus Handle make it highly portable and remarkably easy to use
- Induction motor for continuous application
- Able to fill the air tank with 3 cylinders at the minimum time
- Equipped with a safety valve
- Hyper silent motor and new pump design
- Drain valve under the tank
- Solenoid valve for greater performance
- Less vibration during worktime
- Equipped with metal guage
- Thermal protector system controls the temperature of the motor during longtime working