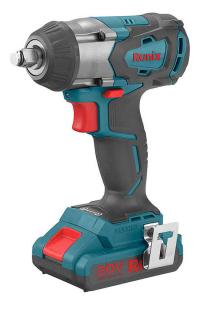

## **Cordless Impact Wrench kit 20V**

8907K

- High-efficiency fast hitting 1/2" impact wrench delivers 350Nm torque for high performance
- High-power brushless, waterproof motor ensures maximum longlife
- Light-weight ergonomic small body design with considerable power
- 3-speed for Hi-Mid-Low RPM & IPM fastening control in a wide range of applications
- Metal gear box enables heavy-duty application and longer life-time
- High resistance, anti-shock body designed with ergonomic rubber grip
- Automatic stop motion on loosing fastener
- Efficient in hard-to-reach and dark places thanks to the best LED worklight
- Battery charging indicator lets you know the battery level fast and easy

| Model             | 8907K                                        |
|-------------------|----------------------------------------------|
| Battery Voltage   | 20V                                          |
| Battery Chemistry | Lithium                                      |
| Chuck Size        | 1/2" Square                                  |
| Standard Bolt     | M10-M20                                      |
| High Tensile Bolt | M10-M16                                      |
| Max Torque        | 350NM                                        |
| Weight            | 1.12Kg                                       |
| No-Load Speed     | 0-1600 RPM 0-2000 RPM<br>0-2600 RPM          |
| Impact Rate       | 0-1800 IPM 0-2500 IPM<br>0-3300 IPM          |
| Includes          | 2pcs 2Ah/20V battery,<br>1 Fast charger 2.2A |
| Supplied in       | BMC                                          |