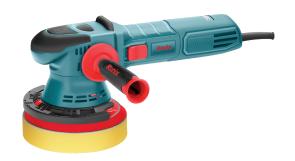

## **Electric Polisher** 750W

6123

- High efficiency robust 750W motor secures maximum productivity and top performances in different functions
- Uses a circular motion combined with a orbital motion to create dual action in order to achieve the best quality in polishing and waxing
- Variable 6 speed setting from 2000 to 6400 RPM no-load of speed enables working at customized speeds in order to adapt to various materials and applications
- Perfect for finishing, compounding, waxing, polishing, shining and deoxidizing
- Anti-dust ball bearings which ensure the durability of the motor and make it work more smoothly and more efficiently
- Ergonomic auxiliary handle reduces operational fatigue and promotes perfect machine control
- Slow Start Feature