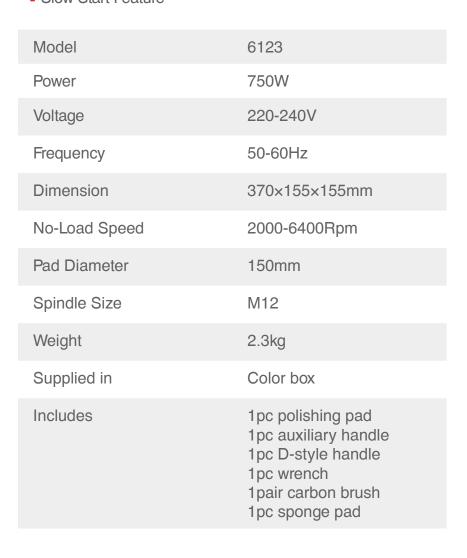

## **Electric Polisher** 750W

6123

- High efficiency robust 750W motor secures maximum productivity and top performances in different functions
- Uses a circular motion combined with a orbital motion to create dual action in order to achieve the best quality in polishing and waxing
- Variable 6 speed setting from 2000 to 6400 RPM no-load of speed enables working at customized speeds in order to adapt to various materials and applications
- Perfect for finishing, compounding, waxing, polishing, shining and deoxidizing
- Anti-dust ball bearings which ensure the durability of the motor and make it work more smoothly and more efficiently
- Ergonomic auxiliary handle reduces operational fatigue and promotes perfect machine control
- Slow Start Feature