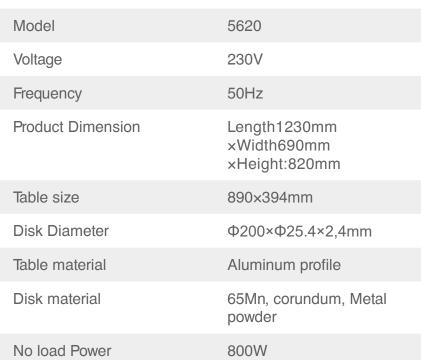

## **POWER TOOLS**

Tile Saw 200mm

**5620** 

- The stone cutting saw has a strong 800W electric motor
- With the 800W Eberth stone cutting machine, you can easily cut precise corner stones.

| <ul> <li>The robust base of the sto<br/>without the help of tools. T<br/>moved thanks to the trans<br/>device to save space</li> </ul> | ily cleaned by removing the rubber one cutting saw can be folded the folded stone saw can be easily port wheels. So you can store the easy to use with it, straight, mitre and m. | Party Control of the | Ronix              |
|----------------------------------------------------------------------------------------------------------------------------------------|-----------------------------------------------------------------------------------------------------------------------------------------------------------------------------------|-------------------------------------------------------------------------------------------------------------------------------------------------------------------------------------------------------------------------------------------------------------------------------------------------------------------------------------------------------------------------------------------------------------------------------------------------------------------------------------------------------------------------------------------------------------------------------------------------------------------------------------------------------------------------------------------------------------------------------------------------------------------------------------------------------------------------------------------------------------------------------------------------------------------------------------------------------------------------------------------------------------------------------------------------------------------------------------------------------------------------------------------------------------------------------------------------------------------------------------------------------------------------------------------------------------------------------------------------------------------------------------------------------------------------------------------------------------------------------------------------------------------------------------------------------------------------------------------------------------------------------------------------------------------------------------------------------------------------------------------------------------------------------------------------------------------------------------------------------------------------------------------------------------------------------------------------------------------------------------------------------------------------------------------------------------------------------------------------------------------------------|--------------------|
| Model                                                                                                                                  | 5620                                                                                                                                                                              |                                                                                                                                                                                                                                                                                                                                                                                                                                                                                                                                                                                                                                                                                                                                                                                                                                                                                                                                                                                                                                                                                                                                                                                                                                                                                                                                                                                                                                                                                                                                                                                                                                                                                                                                                                                                                                                                                                                                                                                                                                                                                                                               | Senix of the senix |
|                                                                                                                                        |                                                                                                                                                                                   | •                                                                                                                                                                                                                                                                                                                                                                                                                                                                                                                                                                                                                                                                                                                                                                                                                                                                                                                                                                                                                                                                                                                                                                                                                                                                                                                                                                                                                                                                                                                                                                                                                                                                                                                                                                                                                                                                                                                                                                                                                                                                                                                             | emium Quality      |

Rotation angle

Weight 23,45kgs (with box and

Accessories)

Supplied In Color box

Includes Rubber feet 4pcs, support legs 4pcs, legs locking

knob 4pcs, angle ruler 1set, wrench 2pcs, water plug

0-45° /0°:28mm /45°: 32mm

1pc