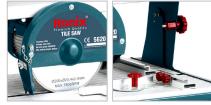

## **POWER TOOLS**

Tile Saw 200mm

**5620** 

- The stone cutting saw has a strong 800W electric motor
- With the 800W Eberth stone cutting machine, you can easily cut precise corner stones.

| <ul> <li>The robust base of the sto<br/>without the help of tools. T<br/>moved thanks to the trans<br/>device to save space</li> </ul> | ily cleaned by removing the rubber one cutting saw can be folded the folded stone saw can be easily port wheels. So you can store the easy to use with it, straight, mitre and m. | Party Control of the | Ronix              |
|----------------------------------------------------------------------------------------------------------------------------------------|-----------------------------------------------------------------------------------------------------------------------------------------------------------------------------------|-------------------------------------------------------------------------------------------------------------------------------------------------------------------------------------------------------------------------------------------------------------------------------------------------------------------------------------------------------------------------------------------------------------------------------------------------------------------------------------------------------------------------------------------------------------------------------------------------------------------------------------------------------------------------------------------------------------------------------------------------------------------------------------------------------------------------------------------------------------------------------------------------------------------------------------------------------------------------------------------------------------------------------------------------------------------------------------------------------------------------------------------------------------------------------------------------------------------------------------------------------------------------------------------------------------------------------------------------------------------------------------------------------------------------------------------------------------------------------------------------------------------------------------------------------------------------------------------------------------------------------------------------------------------------------------------------------------------------------------------------------------------------------------------------------------------------------------------------------------------------------------------------------------------------------------------------------------------------------------------------------------------------------------------------------------------------------------------------------------------------------|--------------------|
| Model                                                                                                                                  | 5620                                                                                                                                                                              |                                                                                                                                                                                                                                                                                                                                                                                                                                                                                                                                                                                                                                                                                                                                                                                                                                                                                                                                                                                                                                                                                                                                                                                                                                                                                                                                                                                                                                                                                                                                                                                                                                                                                                                                                                                                                                                                                                                                                                                                                                                                                                                               | Senix of the senix |
|                                                                                                                                        |                                                                                                                                                                                   | •                                                                                                                                                                                                                                                                                                                                                                                                                                                                                                                                                                                                                                                                                                                                                                                                                                                                                                                                                                                                                                                                                                                                                                                                                                                                                                                                                                                                                                                                                                                                                                                                                                                                                                                                                                                                                                                                                                                                                                                                                                                                                                                             | emium Quality      |