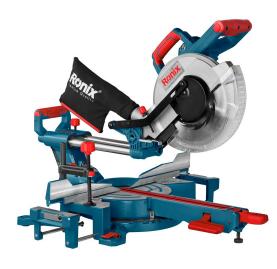

## Dual Bevel Sliding Miter Saw 1500W - 250mm

## **5001**

- Powerful 1500W motor delivers 4500 RPM for maximum productivity and top performances in different functions
- Made from high quality material which secures precise cutting in different angles and applications
- Adjustable and expandable base extensions for additional work-piece support
- Compact design and lightweight for job site portability
- Horizontal D-handle design for better fit and easy and comfortable operation
- Advanced table locking system for fast and precise setting in common angles by using 12 stop points
- Efficient dust collection system enables cleaner operations
- Material clamp for secure fixing of the work piece from the top
- Spindle lock system for easy and fast wheel changing and safety mechanism
- Anti-dust switch for reducing dust penetration
- Equipped to LED lights and laser lights for precise cutting
- Armed with sliding rails perk for increase cutting capacity