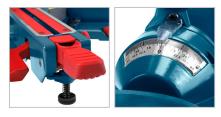

## **5001**

- Powerful 1500W motor delivers 4500 RPM for maximum productivity and top performances in different functions
- Made from high quality material which secures precise cutting in different angles and applications
- Adjustable and expandable base extensions for additional work-piece support
- Compact design and lightweight for job site portability
- Horizontal D-handle design for better fit and easy and comfortable operation
- Advanced table locking system for fast and precise setting in common angles by using 12 stop points
- Efficient dust collection system enables cleaner operations
- Material clamp for secure fixing of the work piece from the top
- Spindle lock system for easy and fast wheel changing and safety mechanism
- Anti-dust switch for reducing dust penetration
- Equipped to LED lights and laser lights for precise cutting
- Armed with sliding rails perk for increase cutting capacity