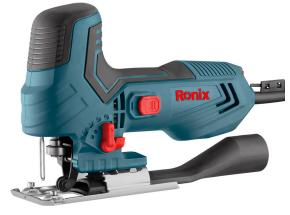

## Electric Jigsaw 550W

## 4101V

- High-power robust 550W motor enables cutting up to 65mm depth in wood and 6mm in metal plate
- Light weight, comapct design for more convenient use
- Bevel cutting mechanism for 3 position
- 6-position speed wheel control to adapt to the operator's needs for optimal cutting performance on different materials
- 3-position orbital action improves cutting control and cutting speed
- Tilting base plate allows precise bevel cuts at the most common angles 0°, 15°, 30°, and 45°
- Dust blower system removes the dust from cutting line and gives better visibility and more comfort during work

| Model             | 4101V                                                        |
|-------------------|--------------------------------------------------------------|
| Power             | 550W                                                         |
| Voltage           | 110V                                                         |
| Frequency         | 50-60Hz                                                      |
| Weight            | 2kg                                                          |
| No-Load Speed     | 0-3000 RPM                                                   |
| Max. Saw Capacity | Wood 0°: 65mm Steel 0°:<br>6mm                               |
| Supplied in       | Ronix Color Box                                              |
| Includes          | 1 Wood blade, Dust pipe<br>connector, Wrench, Guide<br>ruler |