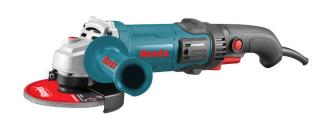

## Mini Angle Grinder 1200W, 3000-11000RPM

3161

- High power heavy duty 1200W motor that enables top performances in different functions
- 2 positions ergonomic side handle which promoting easy work and perfect machine control in different range of operator movements
- Direct motor cooling system which allows higher industrial operation capabilities and protecting armature
- Variable speed setting regulates the speed to adapt
- to the operator's needs
- Quick change of disc guard that allows the user to position the guard in many different working angles
- Easy and fast carbon brush changing mechanism
- New locking pin system for easy and fast disc changing and safety mechanism
- Anti-dust switch which reduces dust penetration, especially in construction usages

| Model          | 3161                                                   |
|----------------|--------------------------------------------------------|
| No-Load Speed  | 3000-11000 RPM                                         |
| Includes       | Ronix-design side handle,<br>Protection guard, Spanner |
| Weight         | 2.05kg                                                 |
| Spindle Size   | M14                                                    |
| Wheel Diameter | 115mm                                                  |
| Power          | 1200W                                                  |
| Voltage        | 220-240V                                               |