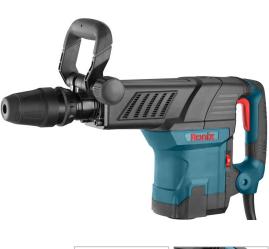

## **2821V**

- 1500W robust motor brings the top-ranking impact force of 27J, competent for all kinds of working operations
- SDS-MAX tool holder with robust power can impressively enhance demolition performance
- Die-cast aluminum alloy housing enables lightweight, superior heat dissipation and enhances body strength
- Extensive soft-grip impressively reduces fatigue during long hours of working
- Switch lock function can keep the armature in continuous operations
- Optimized drive design, with high overload resistance
- Reliable anti-oil leakage technology to improve machine durability
- Creative dustproof design to enhance the machine's life
- Ergonomic Auxiliary D handle for better handling and control during operation

| Model           | 2821V                                                                                                                           |
|-----------------|---------------------------------------------------------------------------------------------------------------------------------|
| Power           | 1500W                                                                                                                           |
| Voltage         | 110V                                                                                                                            |
| Frequency       | 50/60Hz                                                                                                                         |
| Chuck Type      | SDS-MAX                                                                                                                         |
| Impact Energy   | 0~27J                                                                                                                           |
| Max Impact Rate | 1000-2000 BPM                                                                                                                   |
| Weight          | 10.7kg                                                                                                                          |
| Supplied In     | BMC                                                                                                                             |
| Includes        | SDS-MAX flat chisel<br>18×300mm, SDS-MAX<br>pointed chisel18×300mm,<br>Grease tube, Pair of carbon<br>brushes, Auxiliary handle |