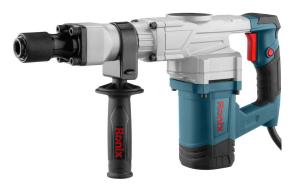

## **Demolition Hammer** 1100W, 15J

2820V

- 1200W robust motor brings the top-ranking impact force of 15J, competent for all kinds of working operations
- HEX tool holder with robust power can impressively enhance demolition performance
- Die-cast aluminum alloy housing enables lightweight, superior heat dissipation and enhances body strength
- Extensive soft-grip impressively reduces fatigue during long hours of working
- Switch lock function can keep the armature in continuous operations
- Optimized drive design, with high overload resistance
- Reliable anti-oil leakage technology to improve machine durability
- Creative dustproof design to enhance the machine's life

| Model           | 2820V                                                                                                                     |
|-----------------|---------------------------------------------------------------------------------------------------------------------------|
| Power           | 1100W                                                                                                                     |
| Voltage         | 110V                                                                                                                      |
| Frequency       | 50-60Hz                                                                                                                   |
| Chuck Type      | HEX 17                                                                                                                    |
| Impact Energy   | 15J                                                                                                                       |
| Max Impact Rate | 3900 BPM                                                                                                                  |
| Weight          | 6.4kg                                                                                                                     |
| Supplied In     | BMC                                                                                                                       |
| Includes        | Hex flat chisel17×280mm, Hex pointed chisel17×280mm, spanner, pair of carbon brushes, Grease tube, Auxiliary RONIX handle |