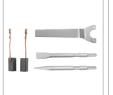

| Model           | 2820V                                                                                                                     |
|-----------------|---------------------------------------------------------------------------------------------------------------------------|
| Power           | 1100W                                                                                                                     |
| Voltage         | 110V                                                                                                                      |
| Frequency       | 50-60Hz                                                                                                                   |
| Chuck Type      | HEX 17                                                                                                                    |
| Impact Energy   | 15J                                                                                                                       |
| Max Impact Rate | 3900 BPM                                                                                                                  |
| Weight          | 6.4kg                                                                                                                     |
| Supplied In     | BMC                                                                                                                       |
| Includes        | Hex flat chisel17×280mm, Hex pointed chisel17×280mm, spanner, pair of carbon brushes, Grease tube, Auxiliary RONIX handle |