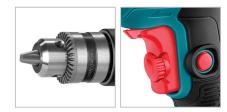

## **Electric Drill** 500w

2116

- 500W powerful motor for the best performance in drilling and screwing
- 10mm keyed chuck for higher efficiency
- Lightweight ergonomic small body design
- Metal gearbox housing to extend the life of the device
- More compact structure with ergonomic grip
- Variable speed control anti-dust switch
- Forward and reverse rotation functions