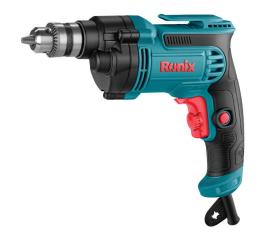

## **Electric Drill** 500w

2116

- 500W powerful motor for the best performance in drilling and screwing
- 10mm keyed chuck for higher efficiency
- Lightweight ergonomic small body design
- Metal gearbox housing to extend the life of the device
- More compact structure with ergonomic grip
- Variable speed control anti-dust switch
- Forward and reverse rotation functions