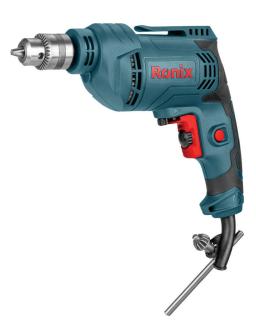

## Electric Drill-Keyed 450W-110V

## 2112V

- Powerful 450W motor delivers maximum 3300 RPM for outstanding performances
- Efficient handy drill for the best functionality in drilling and screwing
- 10mm keyed chuck for higher efficiency
- Ergonomic small body design enables maximum power at minimum weight
- Variable speed control enables working at customized speeds in order to adopt to various materials and applications
- Anti-dust switch to reduce dust penetration
- Forward and reverse rotation functions

| Model                 | 2112V           |
|-----------------------|-----------------|
| Power                 | 450W            |
| Voltage               | 110V            |
| Frequency             | 50-60Hz         |
| No-Load Speed         | 0-3300RPM       |
| Max Capacity in Wood  | 20mm            |
| Max Capacity In Steel | 10mm            |
| Chuck Type            | Keyed           |
| Chuck Size            | 10mm            |
| Weight                | 1.5Kg           |
| Supplied in           | Ronix color box |
| Includes              | Chuck key       |