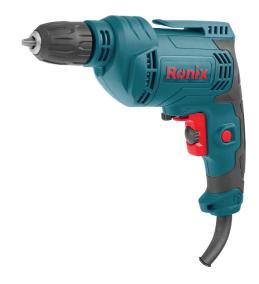

## Electric Drill-Keyless 450W-110V

2112AV

- Powerful 450W motor delivers maximum 3000 RPM for outstanding performances
- Efficient handy drill for the best functionality in drilling and screwing
- 10mm 2-sleeves keyless chuck for higher efficiency
- Ergonomic small body design enables maximum power at minimum weight
- Variable speed control enables working at customized speeds in order to adopt to various materials and applications
- Anti-dust switch to reduce dust penetration
- Forward and reverse rotation functions

| Model                 | 2112AV          |
|-----------------------|-----------------|
| Power                 | 450W            |
| Voltage               | 110V            |
| Frequency             | 50-60Hz         |
| No-Load Speed         | 0-3000RPM       |
| Chuck Type            | Keyless         |
| Chuck Size            | 10mm            |
| Max Capacity In Wood  | 20mm            |
| Max Capacity In Steel | 10mm            |
| Weight                | 1.5Kg           |
| Supplied in           | Ronix Color Box |
|                       |                 |