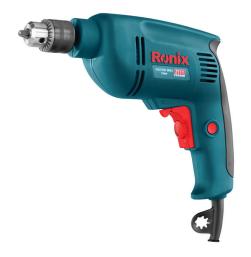

## **Electric Drill** 10mm-480W

- Powerful 480W motor delivers maximum no-load speed of 3000 RPM for outstanding performance
- Efficient handy drill for the best functionality in drilling and screwing
- 10mm keyed chuck for higher efficiency
- Ergonomic small body design enables maximum power at minimum weight
- Compact and handy structure for more comfort in long hours of working
- Variable speed control enables working at customized speeds in order to adapt to various materials and applications
- Anti-dust switch to reduce dust penetration
- Forward and reverse rotation functions