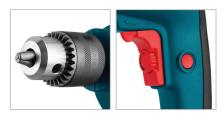

## **Electric Drill** 10mm-480W

- Powerful 480W motor delivers maximum no-load speed of 3000 RPM for outstanding performance
- Efficient handy drill for the best functionality in drilling and screwing
- 10mm keyed chuck for higher efficiency
- Ergonomic small body design enables maximum power at minimum weight
- Compact and handy structure for more comfort in long hours of working
- Variable speed control enables working at customized speeds in order to adapt to various materials and applications
- Anti-dust switch to reduce dust penetration
- Forward and reverse rotation functions