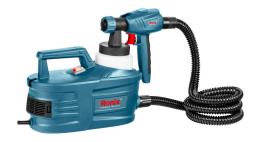

## HVLP Electric Spray Gun 950W-800ml

1395

- High Volume Low Pressure(HVLP) painting mechanism & powerful floor-based motor for more professional painting operations
- Easy-to-use floor-based electric paint sprayer that applies a uniform smooth finish without brush marks
- Adjustable nozzle settings let you complete your project easily by adjusting the air cap to spray in horizontal, vertical or round modes
- Flow control knob allows you to quickly increase or decrease the material output in order to customize your paint flow to your project/coating needs
- Quick release window to change the air filter easily
- Quick release design of the pistol gun for easy cleaning
- Two nozzle sizes of 1.8mm and 2.6mm for more spraying options
- Applicable for both outdoor and indoor jobs

| Model           | 1395                                                                                |
|-----------------|-------------------------------------------------------------------------------------|
| Voltage         | 220-240V                                                                            |
| Power           | 950W                                                                                |
| Frequency       | 50-60Hz                                                                             |
| Max. Flow       | 1000 ml/min                                                                         |
| Nozzle          | Ф1.8mm, Ф2.6mm                                                                      |
| Max. Viscosity  | 100 din/sec                                                                         |
| Painting System | HVLP                                                                                |
| Paint Reservoir | 800ml                                                                               |
| Supplied In     | Ronix Color box                                                                     |
| Weight          | 3.2kg                                                                               |
| Includes        | 1pc Viscosity measuring cup,<br>1pc nozzle, 1pc Connect<br>tube, 1pc Shoulder strap |