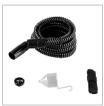

| Model           | 1395                                                                                |
|-----------------|-------------------------------------------------------------------------------------|
| Voltage         | 220-240V                                                                            |
| Power           | 950W                                                                                |
| Frequency       | 50-60Hz                                                                             |
| Max. Flow       | 1000 ml/min                                                                         |
| Nozzle          | Ф1.8mm, Ф2.6mm                                                                      |
| Max. Viscosity  | 100 din/sec                                                                         |
| Painting System | HVLP                                                                                |
| Paint Reservoir | 800ml                                                                               |
| Supplied In     | Ronix Color box                                                                     |
| Weight          | 3.2kg                                                                               |
| Includes        | 1pc Viscosity measuring cup,<br>1pc nozzle, 1pc Connect<br>tube, 1pc Shoulder strap |