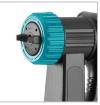

## Floor Based Spray Gun 800W

**1380** 

- High Volume Low Pressure(HVLP) painting mechanism & powerful floor-based motor for more professional painting operations
- Easy-to-use floor-based electric paint sprayer that applies a uniform smooth finish without brush marks
- Adjustable nozzle settings let you complete your project easily by adjusting the air cap to spray in horizontal, vertical or round modes
- Flow control knob allows you to quickly increase or decrease the material output in order to customize your paint flow to your project/coating needs
- Quick release window to change the air filter easily
- 2 nozzles size of 2.0mm and 3.0mm for more spraying options
- Applicable for both outdoor and indoor jobs