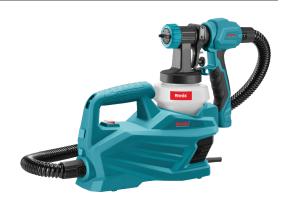

## Floor Based Spray Gun 800W

**1380** 

- High Volume Low Pressure(HVLP) painting mechanism & powerful floor-based motor for more professional painting operations
- Easy-to-use floor-based electric paint sprayer that applies a uniform smooth finish without brush marks
- Adjustable nozzle settings let you complete your project easily by adjusting the air cap to spray in horizontal, vertical or round modes
- Flow control knob allows you to quickly increase or decrease the material output in order to customize your paint flow to your project/coating needs
- Quick release window to change the air filter easily
- 2 nozzles size of 2.0mm and 3.0mm for more spraying options
- Applicable for both outdoor and indoor jobs