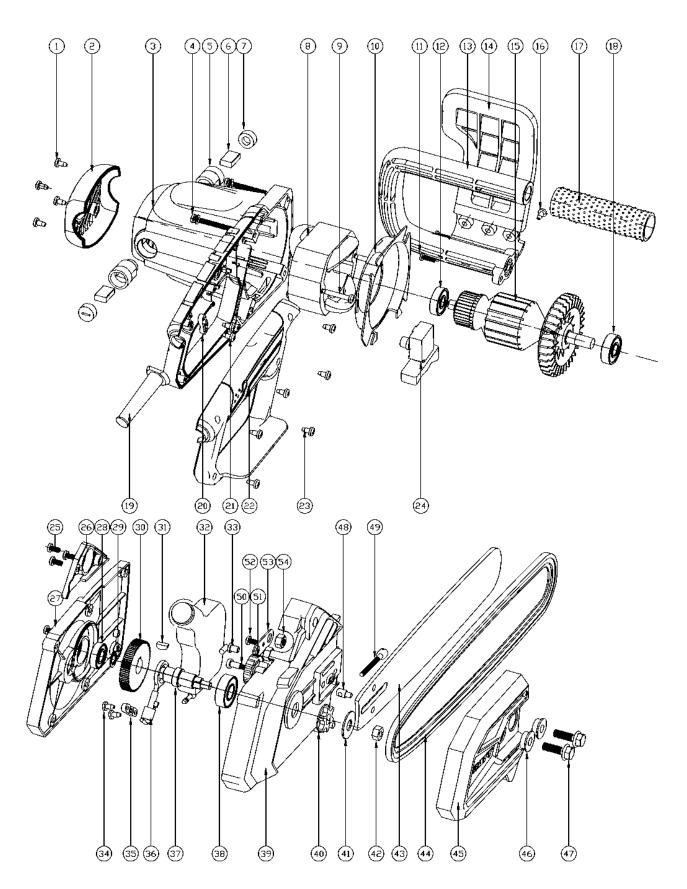

## **POWER TOOLS**

| Number | Name                  |
|--------|-----------------------|
| 1      | Screw                 |
| 2      | Back cover            |
| 3      | Shell                 |
| 4      | Screw                 |
| 5      | Brush grip            |
| 6      | Carbon brush          |
| 7      | Carbon brush cover    |
| 8      | Stator                |
| 9      | Tapping screw         |
| 10     | Block wind ring       |
| 11     | Screw                 |
| 12     | Bearing               |
| 13     | Front handlebar       |
| 14     | Front Shield          |
| 15     | Rotor                 |
| 16     | Screw                 |
| 17     | Hand set              |
| 18     | Bearing               |
| 19     | Line cover            |
| 20     | Cable Presser Plate   |
| 21     | Screw                 |
| 22     | Switch handle cover   |
| 23     | Screw                 |
| 24     | Switch                |
| 25     | Screw                 |
| 26     | Front handlebar cover |
| 27     | Middle cover          |
| 28     | Bearing               |
| 29     | Snap Spring           |
| 30     | Gear                  |
| 31     | Semicircle key        |
| 32     | Oil Pot               |
| 33     | Oil Pot nozzle        |
| 34     | Screw                 |
| 35     | Plate                 |
| 36     | Oil pump              |
| 37     | Output shaft          |
| 38     | Bearing               |
| 39     | Gear box              |
| 40     | Sproket               |
| 41     | Pin                   |
| 42     | Screw                 |
| 43     | Bar                   |
| 44     | Chain                 |
| 45     | Bar cover             |
| 70     | Dai COVEI             |

| Number | Name             |
|--------|------------------|
| 46     | Steel bushing    |
| 47     | Screw            |
| 48     | Adjustment screw |
| 49     | Adjustment nut   |
| 50     | Screw            |
| 51     | Knob             |
| 52     | Screw            |
| 53     | Aluminium platen |
| 54     | Nut              |